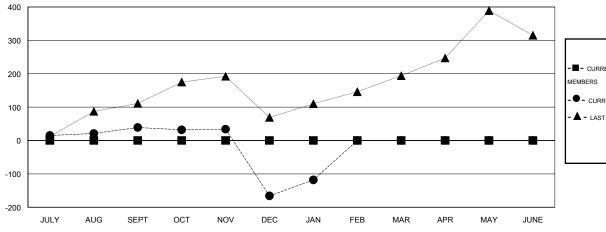

## District 317 E

Results as of: 1/31/2016

 $\mathsf{GMT}\;\mathsf{CA}\;6$ 

| ] |                       |                    | Members                             |                    |                  |  |  |
|---|-----------------------|--------------------|-------------------------------------|--------------------|------------------|--|--|
| ╽ | RESULTS FOR 2015-2016 |                    |                                     |                    |                  |  |  |
|   | QUARTER               | NEW MEMBER<br>GOAL | CHARTER AND<br>NEW MEMBERS<br>ADDED | DROPPED<br>MEMBERS | NET<br>GAIN/LOSS |  |  |
|   | JULY/AUG/SEPT         | 0                  | 100                                 | 61                 | 39               |  |  |
| ı | OCT/NOV/DEC           | 0                  | 34                                  | 239                | -205             |  |  |
| ı | JAN/FEB/MAR           | 0                  | 106                                 | 58                 | 48               |  |  |
| ı | APR/MAY/JUNE          | 0                  | 0                                   | 0                  | 0                |  |  |

## GOALS AND ACTUAL NEW CLUBS CUMULATIVE

| - CURRENT YEAR GOALS FOR NEW |  |  |  |  |  |
|------------------------------|--|--|--|--|--|
| MEMBERS                      |  |  |  |  |  |

- CURRENT YEAR ACTUAL MEMBERS

- ▲ - LAST YEAR ACTUAL MEMBERS

| DROPPED CLUBS: 10 |     |
|-------------------|-----|
| DROPPED MEMBERS   |     |
| DECEASED          | 5   |
| CLUB CANCELLED    | 228 |
| OTHER             | 125 |
| TOTAL             | 358 |