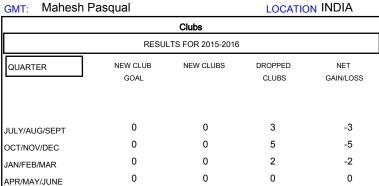

## MONTHLY MEMBERSHIP PROGRESS REPORT

## District 317 E

Results as of: 1/31/2016

 $\mathsf{GMT}\;\mathsf{CA}\;6$ 



| ] |                       |                    | Members                             |                    |                  |  |  |
|---|-----------------------|--------------------|-------------------------------------|--------------------|------------------|--|--|
| ╽ | RESULTS FOR 2015-2016 |                    |                                     |                    |                  |  |  |
|   | QUARTER               | NEW MEMBER<br>GOAL | CHARTER AND<br>NEW MEMBERS<br>ADDED | DROPPED<br>MEMBERS | NET<br>GAIN/LOSS |  |  |
|   | JULY/AUG/SEPT         | 0                  | 100                                 | 61                 | 39               |  |  |
| ı | OCT/NOV/DEC           | 0                  | 34                                  | 239                | -205